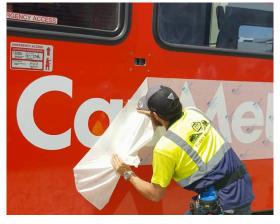

Your fleet will receive optimal graphic placement for maximum visual impact, as well as compliance with regulations. INPS also manufactures full fleet graphics kits for emergency services vehicles, trucks and cars. To ensure the installation of your fleet graphics is as peerless as our product, we provide on-site, 3M-preferred graphics installation service.