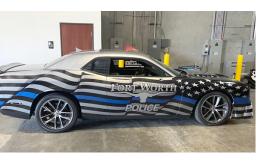

Police Vehicle Wraps

Graphic Design Services

Your fleet will receive optimal graphic placement for maximum visual impact, as well as compliance with regulations. INPS also manufactures full fleet graphics kits for emergency services vehicles, trucks and cars. To ensure the installation of your fleet graphics is as peerless as our product, we provide on-site, 3M-preferred graphics installation service.

#### Our comprehensive fleet graphics program includes:

- Design
- Colour Selection
- Specification
- Production
- Installation
- National roll-outs
- Site Visits
- Program follow up

Police Vehicle Graphics