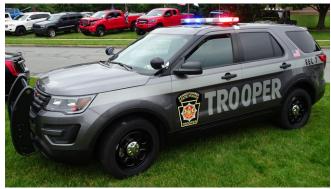

# 3M REFLECTIVE MATERIAL

Make sure that your police force is visible and recognizable at all times. Create awareness and a strong visual identity with custom-designed police vehicle graphics and decals that exceed NFPA 1901 standards.