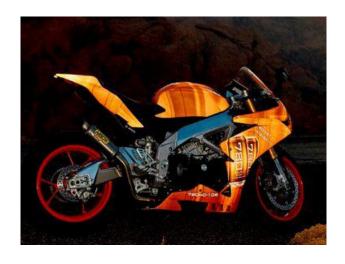

## SPECIALTY VEHICLES

Permanent, moderate or easily removable films are available for each unique situation. Regardless of your branding or campaign goals, starting with a good film foundation is critical.

When it comes time to remove or change the film, highquality films come off easily and make removal pain-free after the installation.

In addition to the installation benefits of premium graphic films, branding opportunities for your fleet are virtually limitless.

Partial or full vehicle wraps available. Consider your vehicle a moving billboard.

One off specialty vehicles... from artwork to install.

## Graphic films offer maximum versatility covering the gamut of vehicles from:

- · Vans
- · Semi-trailers
- · Utility vehicles
- · Passenger vehicle
- Watercrafts
- · Motorcycles

- · Paddy Wagons
- · Armoured Vehicles
- · Prison Transport Vehicles
- · Special Service Vehicles