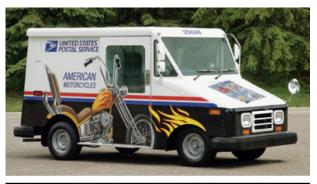

Partial or full vehicle wraps available. Consider your vehicle a moving billboard.

One off specialty vehicles... from artwork to install.

## Graphic films offer maximum versatility covering the gamut of vehicles from:

- · Vans
- · Semi-trailers
- · Utility vehicles
- · Passenger vehicle
- Watercrafts
- · Motorcycles

- · Paddy Wagons
- · Armoured Vehicles
- · Prison Transport Vehicles
- · Special Service Vehicles