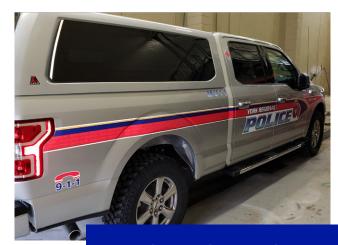

# 3M REFLECTIVE MATERIAL

Make sure that your police force is visible and recognizable at all times. Create awareness and a strong visual identity with custom-designed police vehicle graphics and decals that exceed NFPA 1901 standards.

#### 3M<sup>™</sup> Scotchlite<sup>™</sup> Reflective Graphic Film Series 680:

- Available in numerous colors, for unmarked traffic control units including;
  - black on black
  - white on white
  - green on green
  - blue on blue
- Excellent angularity and pressure-activated adhesive for easy sliding and tacking
- For vertical, flat, curved or corrugated surfaces, with or without rivets
- · Permanent, Up to 9 year durability