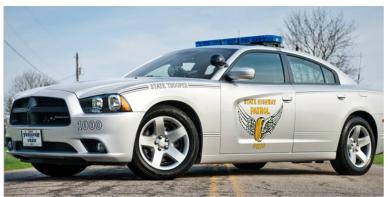

# 3M REFLECTIVE MATERIAL

Make sure that your police force is visible and recognizable at all times. Create awareness and a strong visual identity with custom-designed police vehicle graphics and decals that exceed NFPA 1901 standards.