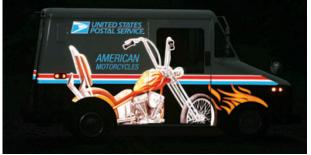

Partial or full vehicle wraps available. Consider your vehicle a moving billboard.

One off specialty vehicles... from artwork to install.

## Graphic films offer maximum versatility covering the gamut of vehicles from:

- · Vans
- · Semi-trailers
- · Utility vehicles
- · Passenger vehicle
- Watercrafts
- · Motorcycles

- · Paddy Wagons
- · Armoured Vehicles
- · Prison Transport Vehicles
- · Special Service Vehicles