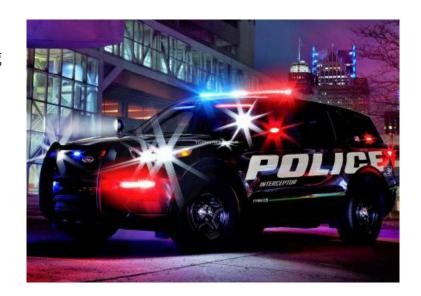

## **INPS Fleet Graphics**

Police & Law Enforcement Specialists Since 1966

Your single source graphic solution.

**INPS Fleet Graphics** 

Police & Law Enforcement Specialists Since 1966

# 3M REFLECTIVE MATERIAL

Make sure that your police force is visible and recognizable at all times. Create awareness and a strong visual identity with custom-designed police vehicle graphics and decals that exceed NFPA 1901 standards.