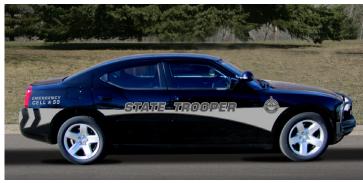

# 3M REFLECTIVE MATERIAL

Make sure that your police force is visible and recognizable at all times. Create awareness and a strong visual identity with custom-designed police vehicle graphics and decals that exceed NFPA 1901 standards.

#### 3M<sup>™</sup> Scotchlite<sup>™</sup> Reflective Graphic Film Series 680:

- Available in numerous colors, for unmarked traffic control units including;
  - black on black
  - white on white
  - green on green
  - blue on blue
- Excellent angularity and pressure-activated adhesive for easy sliding and tacking
- For vertical, flat, curved or corrugated surfaces, with or without rivets
- · Permanent, Up to 9 year durability