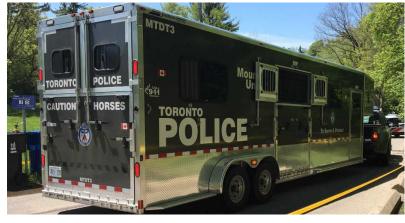

oundation is critical.

When it comes time to remove or change the film, highquality films come off easily and make removal pain-free after the installation.

In addition to the installation benefits of premium graphic films, branding opportunities for your fleet are virtually limitless.

Partial or full vehicle wraps available. Consider your vehicle a moving billboard.









One off specialty vehicles... from artwork to install.





## SPECIALTY VEHICLES

## Graphic films offer maximum versatility covering the gamut of vehicles from:

- · Vans
- · Semi-trailers
- · Utility vehicles
- · Passenger vehicle
- Watercrafts
- · Motorcycles

- · Paddy Wagons
- · Armoured Vehicles
- · Prison Transport Vehicles
- · Special Service Vehicles

INPS works with all types of emergency vehicles.











## INSTALL TRAINING

#### Do you have an existing install crew?

Are you looking for install training for your team to apply graphics on your fleets? Let INPS install one or two vehicles and then we can train your staff to apply the rest.

#### **Education includes:**

- 1. Material education specific for 3M<sup>™</sup> Scotchlite<sup>™</sup> Reflective Graphic Film Series 680
- 2. Installation Tools
- 3. Preparing the Surface soap and water / alcohol
- 4. Installing Large, Pre-spaced Graphics
  - Striping
  - Shields
  - Reflective Tape







Police & Law Enforcement Specialists Since 1966



## INSTALL TRAINING

#### **Installation tools:**

- Scotch™ Masking Tape,
   1 inch (25.4 mm) or wider
- · Tape Measure
- 3M<sup>™</sup> Plastic Applicator PA-1 (Blue or Gold\*)
- · 3M™ Low F