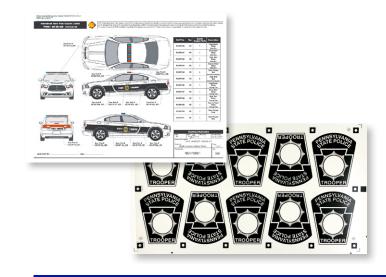

# OUTSTANDING GRAPHICS, INSTALLATION & WARRANTIES

**Design:** INPS' graphic team works from supplied digital files, samples or drawings, to rapidly produce new artwork or modify existing files to create fleet or vehicle concept.

**Engineering:** INPS' engineering department ensures the best material and process support to provide the best solution for our customer's needs.

**Production:** Using only inks that meet the exacting standards of 3M's MCS warranty program, we will provide proofs that are durable for field testing.

**Installation:** Your graphics will be installed by a 3M Preferred Installer with the highest level of attention and expertise.

Once installed to our exacting standards, your new graphics are covered by the most comprehensive warranty in the business – 3M<sup>TM</sup> Matched Component System (MCS<sup>TM</sup>) Warranty.