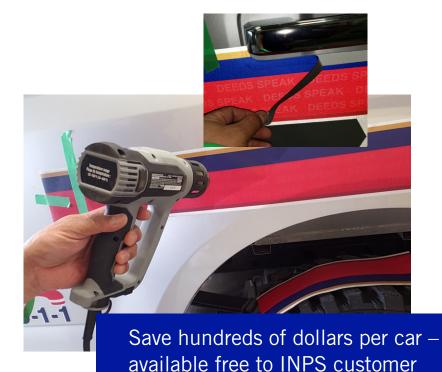

- Cutting tools, such as a razor blade with a safety holder
- Industrial heat gun; must be capable of attaining 500 to 750F (260 to 399C), or equivalent
- · 1/4 inch (0.6 mm) paint brush for applying edge sealer
- · 3M Primer 94
- · Knifeless Tape

If your crew of installers feel they need more training, they can become 3M certified. The 3M certification includes graphics applied to trailers, vans and cars.

INPS has 3M Preferred Installation Expertise.